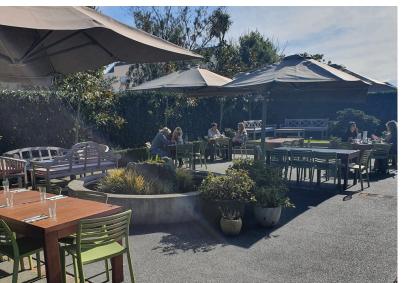

LOCATED ON RICCARTON ROAD
OWN CARPARK
WHEELCHAIR ACCESS
BEAUTIFUL SUNNY GARDEN AND
CONSERVATORY

WE CAN ACCOMMODATE UP TO 40 GUESTS IN OUR CONSERVATORY. ENTIRE VENUE HIRE IS AVAILABLE UPON REQUEST.

SUITABLE FOR BIRTHDAYS,
ANNIVERSARIES, INTIMATE
WEDDINGS, ENGAGEMENT PARTIES,
WORK FUNCTIONS, CUP WEEK
FUNCTIONS AND ANY OTHER
SPECIAL OCCASION YOU ARE
CELEBRATING!